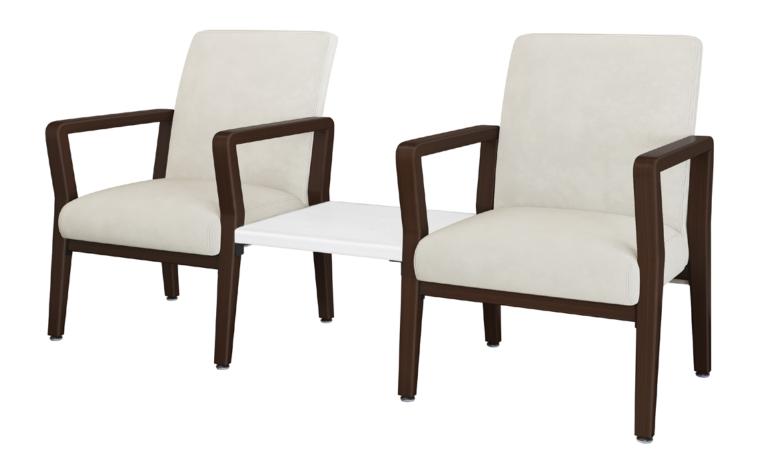

# **Carrara**Center Linking Tables

Kwalu Linking Tables are tables that link specific seating options, such as guest and bariatric guest chairs. The Carrara Center Linking Table is available in two sizes to create the desired amount of space between patients and visitors in lobbies and other medical wait spaces. The Carrara Linking Table collection also includes a Corner and Wedge version.

Model: CRLKTBLBA (Also displayed with two CRGE. Not included.) 20.5W 20.5D 1.5H