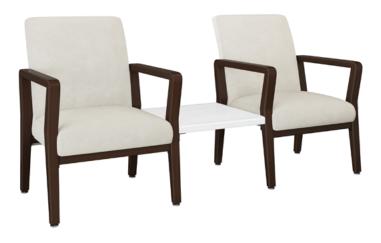

# **Carrara**Center Linking Tables

Kwalu Linking Tables are tables that link specific seating options, such as guest and bariatric guest chairs. The Carrara Center Linking Table is available in two sizes to create the desired amount of space between patients and visitors in lobbies and other medical wait spaces. The Carrara Linking Table collection also includes a Corner and Wedge version.

Model: CRLKTBLBA (Also displayed with two CRGE. Not included.) 20.5W 20.5D 1.5H